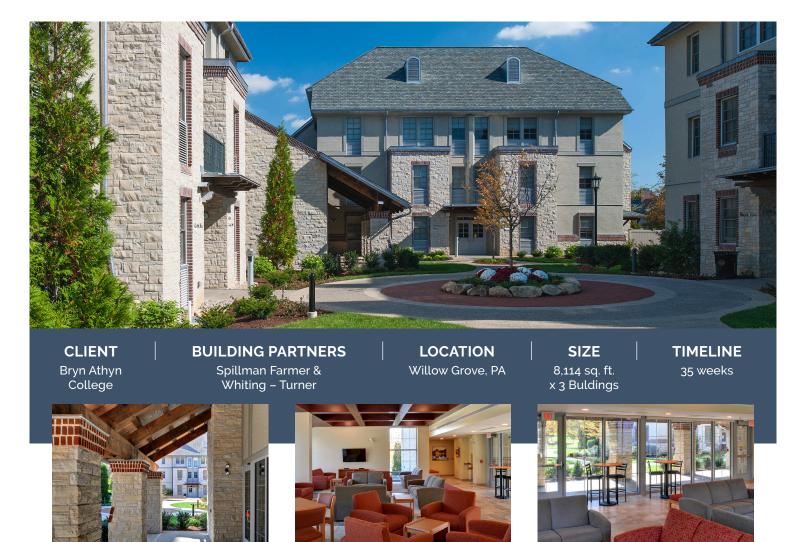

## PROJECT HIGHLIGHTS, FEATURES & BENEFITS

Bryn Athyn College's three (3) new student residences are a beautiful blend of old world charm and 21st Century manufacturing know-how, constructed off-site by MODLOGIQ.

The college's priority was to erect the buildings with as little noise and disruption to the campus as possible—all before the students arrived that Fall.

Each building consists of six, five-student suites complete with three bedrooms, bathroom and an open concept 'living space' design which features a living room, dining area, kitchen with custom solid cherry cabinets, quartz countertops and stainless steel appliances. The faux chimneys house the mechanicals, allowing for optimal space utilization within each suite. The chimneys were fabricated by MODLOGIQ at the plant, erected on site and then cut stone and brick were applied to complete the appearance of a massive built chimney.