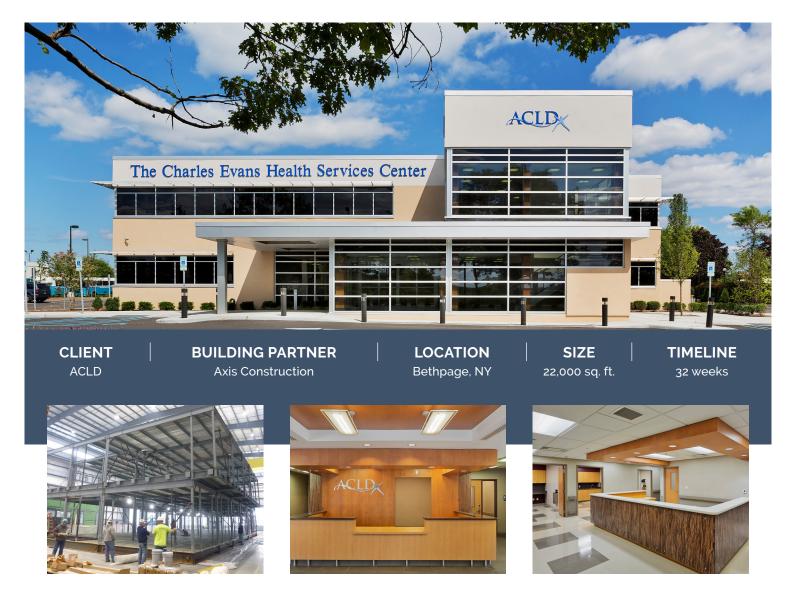

This facility contains examination rooms, counseling rooms, dental operation centers, and a bright, welcoming lobby.