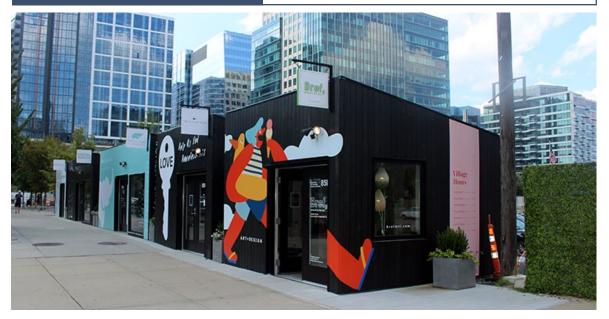

# "SHE VILLAGE" POP-UP RETAIL SHOPS

#### Relocatable Retail Shopping

## SOLUTION

- Completed off-site in less than 60 days with minimal site development needed
- Rooftop lifting lugs for quick crane set

### SUCCESS

- Set in just 6 hours
- Opened in time for summer selling season
- Structural steel frames and cladding welded using central PA labor

FOLLOW THE LOGIQ